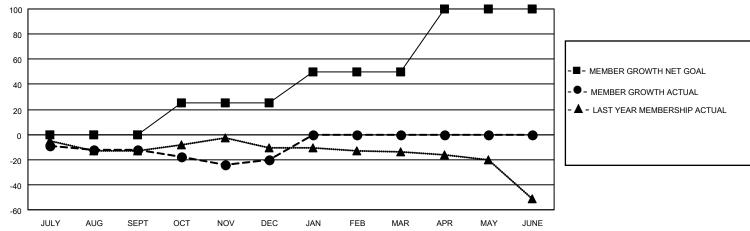

## Clubs Members **RESULTS FOR 2020-2021 RESULTS FOR 2020-2021** NEW CLUB GOAL NEW CLUBS DROPPED CLUBS MEMBER GROWTH NET MEMBER GROWTH DROPPED QUARTER QUARTER **GOAL ACTUAL** MEMBERS ACTUAL (including transfers) 0 0 0 0 22 JULY/AUG/SEPT JULY/AUG/SEPT 14 0 25 22 27 OCT/NOV/DEC OCT/NOV/DEC 1 0 0 JAN/FEB/MAR JAN/FEB/MAR 25 0 0 0 0 50 APR/MAY/JUNE APR/MAY/JUNE